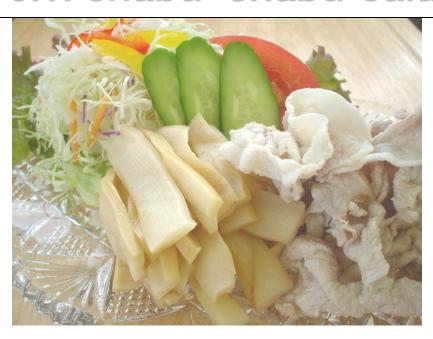

## Pork shabu-shabu salad

[Seasoned Menma 1 kg]

\*Please storage in refrigeration, and enjoy in 3 days after open the seal.

- $\langle\!\langle$  Ingredients (for 2 people)  $\rangle\!\rangle$
- ① Seasoned Menma (50g)
- ② Boiled poke (60g)
- ③ Mix vegetables (60g)※ You can have your choice of the vegetables.
- 4 Dressing (proper quantity)
- 《 Cook method 》
- ① Wait until the boiled poke become cold.
- 2 Put Menma and mix vegetables in to the dish.
- 3 Add dressing as you like before eat.